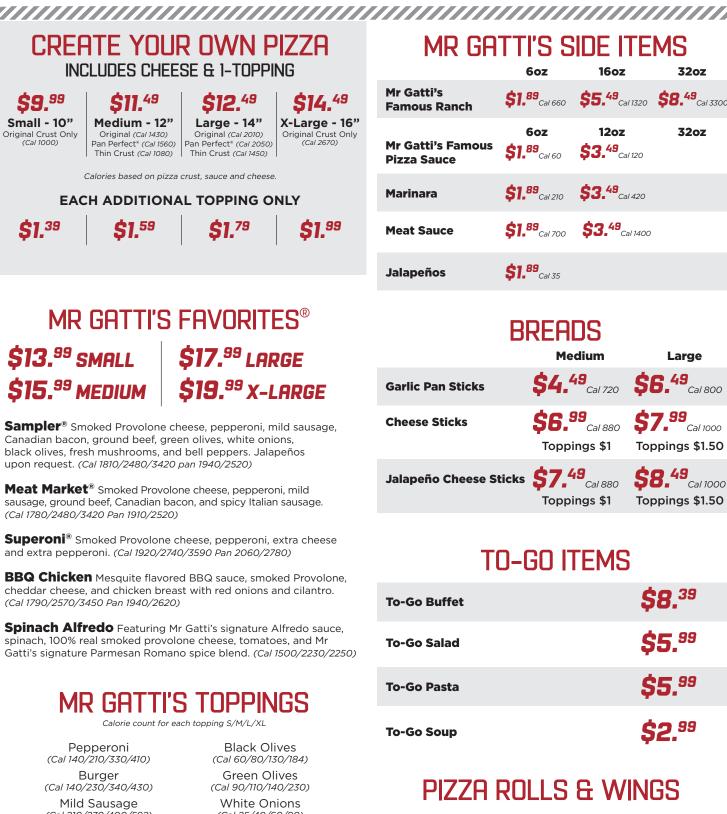

#### MR GATTI'S SIDE ITEMS 6oz 16oz 32oz Mr Gatti's \$1.<sup>89</sup>Cal 660 \$5.<sup>49</sup>Cal 1320 \$8.<sup>49</sup>Cal 3300 **Famous Ranch** 12oz 6oz 32oz **Mr Gatti's Famous** \$3.49 Cal 120 \$1.89 Cal 60 **Pizza Sauce** \$1.89 Cal 210 \$3.49 Cal 420 Marinara \$1.<sup>89</sup>cal 700 \$3.49 Cal 1400 **Meat Sauce** \$1.89 Cal 35 Jalapeños

| BREADS<br>Medium Large |                                                   |                                                                |
|------------------------|---------------------------------------------------|----------------------------------------------------------------|
| Garlic Pan Sticks      | <b>\$4.<sup>49</sup></b> Cal 720                  | <b>\$6.<sup>49</sup></b> Cal 800                               |
| Cheese Sticks          | <b>\$6.</b> <sup>99</sup> Cal 880<br>Toppings \$1 | <b>\$7.<sup>99</sup></b><br><i>Cal 1000</i><br>Toppings \$1.50 |
| Jalapeño Cheese Sticks | <b>\$7.49</b><br>Cal 880<br>Toppings \$1          | <b>\$8.</b> <sup>49</sup><br>Cal 1000<br>Toppings \$1.50       |

#### **TO-GO ITEMS**

| To-Go Buffet | <b>\$8.</b> 39 |
|--------------|----------------|
| To-Go Salad  | <b>\$5</b> .99 |
| To-Go Pasta  | <b>\$5.</b> 99 |
| To-Go Soup   | <b>\$2.</b> 99 |