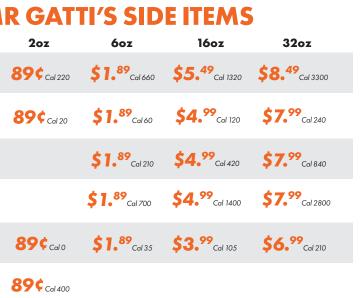

**89¢**<sub>Cal 400</sub>

| BREADS                                                  |                                                       |
|---------------------------------------------------------|-------------------------------------------------------|
| Medium                                                  | Large                                                 |
| <b>\$4.</b> 99 <sub>Cal 720</sub>                       | \$6. <sup>99</sup> Cal 800                            |
| <b>\$7.<sup>99</sup></b> Cal 880<br>Toppings <b>\$1</b> | <b>\$9.</b> <sup>99</sup> Cal 1000<br>Toppings \$1.50 |
| <b>\$8.99</b> Cal 880                                   | \$11. <sup>49</sup> cd 1000                           |

Toppings \$1.50

ZZA ROLLS & WINGS

Toppings \$1

**\$9.**99<sub>Cal 1782</sub>

**S:** Buffalo • BBQ • Plain